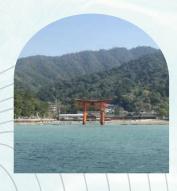

MIYAJIMA 11:00-13:00

You can approach the Great Torii
Gate by boat and view it from the sea.
We also ensure that you have plenty
of time to spend on Miyajima island,
so that you can enjoy a stroll around
this World Heritage Site.

MIYAJIMA 11:30-13:30

You can approach the Great Torii
Gate by boat and view it from the sea.
We also ensure that you have plenty
of time to spend on Miyajima island,
so that you can enjoy a stroll around
this World Heritage Site.

You can approach the Great Torii
Gate by boat and view it from the sea.
We also ensure that you have plenty
of time to spend on Miyajima island,
so that you can enjoy a stroll around
this World Heritage Site.