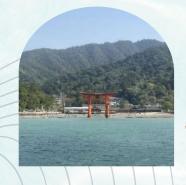

MIYAJIMA 11:00-13:00

You can approach the Great Torii
Gate by boat and view it from the sea.
We also ensure that you have plenty
of time to spend on Miyajima island,
so that you can enjoy a stroll around
this World Heritage Site.

MIYAJIMA 11:30-13:30

You can approach the Great Torii
Gate by boat and view it from the sea.
We also ensure that you have plenty
of time to spend on Miyajima island,
so that you can enjoy a stroll around
this World Heritage Site.

You can approach the Great Torii
Gate by boat and view it from the sea.
We also ensure that you have plenty
of time to spend on Miyajima island,
so that you can enjoy a stroll around
this World Heritage Site.