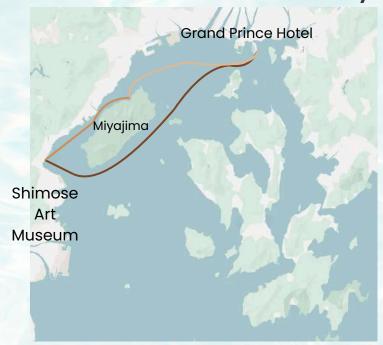

# Cruise Itinerary Miyajima

Departure : Grand Prince Hotel Pier Places : Miyajima, Hiroshima Bay

Duration: 3.5 hours Do: 150,000 yen

### Cruise Itinerary Kure - Miyajima

Departure : Grand Prince Hotel Pier Places : Kure, Miyajima, Hiroshima Bay

Duration: 4 hours Do: 180,000 JPY

# Cruise Itinerary Shimose Art Museum - Miyajima

Departure : Grand Prince Hotel Pier Places : Shimose Art Museum, Miyajima

Duration: 5 hours Do: 210,000 yen