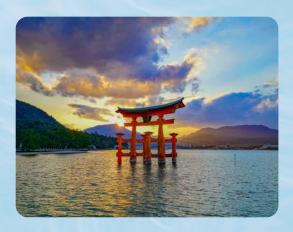

MIYAJIMA 11:00-13:00

You can approach the Great Torii
Gate by boat and view it from the sea.
We also ensure that you have plenty
of time to spend on Miyajima island,
so that you can enjoy a stroll around
this World Heritage Site.

MIYAJIMA 11:30-13:30

You can approach the Great Torii
Gate by boat and view it from the sea.
We also ensure that you have plenty
of time to spend on Miyajima island,
so that you can enjoy a stroll around
this World Heritage Site.

You can approach the Great Torii
Gate by boat and view it from the sea.
We also ensure that you have plenty
of time to spend on Miyajima island,
so that you can enjoy a stroll around
this World Heritage Site.