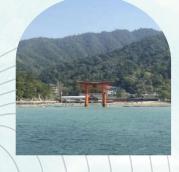

MIYAJIMA 11:00-13:00

You can approach the Great Torii
Gate by boat and view it from the sea.
We also ensure that you have plenty
of time to spend on Miyajima island,
so that you can enjoy a stroll around
this World Heritage Site.

MIYAJIMA 11:30-13:30

You can approach the Great Torii
Gate by boat and view it from the sea.
We also ensure that you have plenty
of time to spend on Miyajima island,
so that you can enjoy a stroll around
this World Heritage Site.

You can approach the Great Torii
Gate by boat and view it from the sea.
We also ensure that you have plenty
of time to spend on Miyajima island,
so that you can enjoy a stroll around
this World Heritage Site.