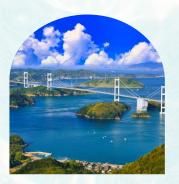

# Cruise Itinerary Miyajima

Departure : Grand Prince Hotel Pier Places : Miyajima, Hiroshima Bay

Duration: 3.5 hours Do: 150,000 yen

### START

HIROSHIMA 10:00 CITY

Board our cruise boat at the pier in front of the Grand Prince Hotel Hiroshima. On the way to Miyajima, you will pass through the south side of the island and go around island where no other tourist boats goes. Enjoy the scenery of God's island on the Seto Inland Sea.