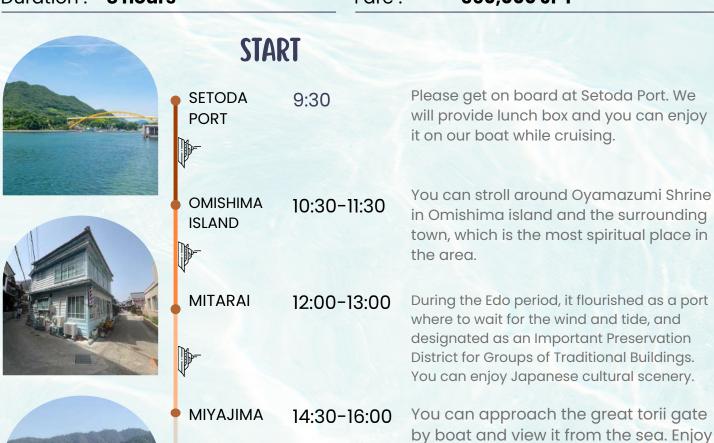

### Cruise Itinerary Shimanami - Miyajima

Departure : Grand Prince Hotel Pier Places : Omishima, Mitarai, Miyajima

Duration: 8 hours Fare: 360,000 JPY

HIROSHIMA 16:30 CITY Please disembark from the cruise boat at the pier in front of the Grand Prince Hotel.