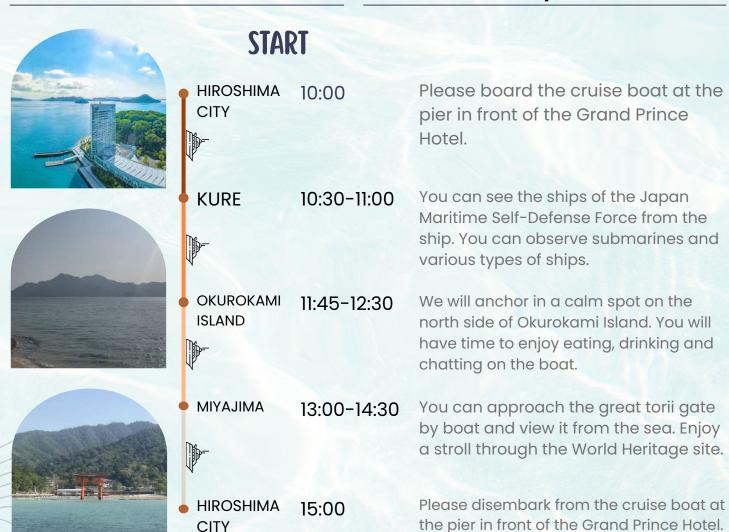

### START

HIROSHIMA 10:00 CITY Please board the cruise boat at the pier in front of the Grand Prince Hotel.

KURE 10:30-11:00

You can see the ships of the Japan Maritime Self-Defense Force from our boat. You can observe submarines and various types of ships.

MIYAJIMA 11:30-13:30

You can approach the Great Torii
Gate by boat and view it from the sea.
We also ensure that you have plenty
of time to spend on Miyajima island,
so that you can enjoy a stroll around
this World Heritage Site.

HIROSHIMA 14:00 CITY Please disembark from the cruise boat at the pier in front of the Grand Prince Hotel.