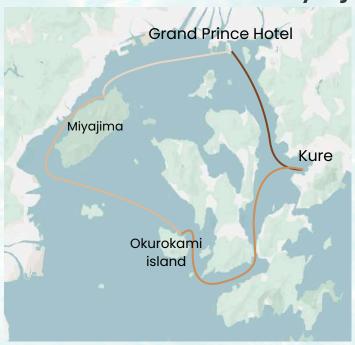

### Cruise Itinerary Kure - Okurokami - Miyajima

Departure: Grand Prince Hotel Pier Places: Kure, Okurokami Island, Miyajima

Duration: 5 hours Do: 210,000 yen

### START

HIROSHIMA 10:00 CITY Please board the cruise boat at the pier in front of the Grand Prince Hotel.

KURE 10:30-11:00

You can see the ships of the Japan Maritime Self-Defense Force from our boat. You can observe submarines and various types of ships.

MIYAJIMA 11:30-13:30

You can approach the Great Torii
Gate by boat and view it from the sea.
We also ensure that you have plenty
of time to spend on Miyajima island,
so that you can enjoy a stroll around
this World Heritage Site.

HIROSHIMA 14:00 CITY Please disembark from the cruise boat at the pier in front of the Grand Prince Hotel.