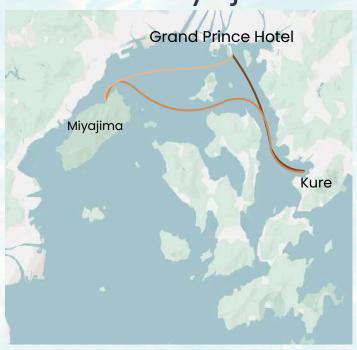

### Cruise Itinerary Kure - Miyajima

Departure : Grand Prince Hotel Pier Places : Kure, Miyajima, Hiroshima Bay

Duration: 4 hours Do: 180,000 JPY

### START

HIROSHIMA 10:00 CITY Please board the cruise boat at the pier in front of the Grand Prince Hotel.

KURE 10:30-11:00

You can see the ships of the Japan Maritime Self-Defense Force from our boat. You can observe submarines and various types of ships.

MIYAJIMA 11:30-13:30

You can approach the Great Torii
Gate by boat and view it from the sea.
We also ensure that you have plenty
of time to spend on Miyajima island,
so that you can enjoy a stroll around
this World Heritage Site.

HIROSHIMA 14:00 CITY Please disembark from the cruise boat at the pier in front of the Grand Prince Hotel.