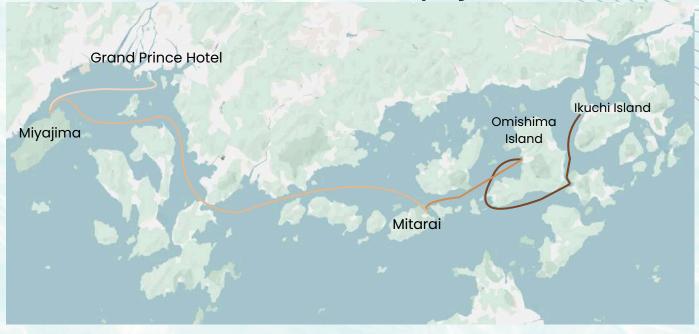

### Cruise Itinerary Shimanami - Miyajima

Departure : Grand Prince Hotel Pier Places : Omishima, Mitarai, Miyajima

Duration: 8 hours Fare: 360,000 JPY

HIROSHIMA 16:30 CITY Please disembark from the cruise boat at the pier in front of the Grand Prince Hotel.