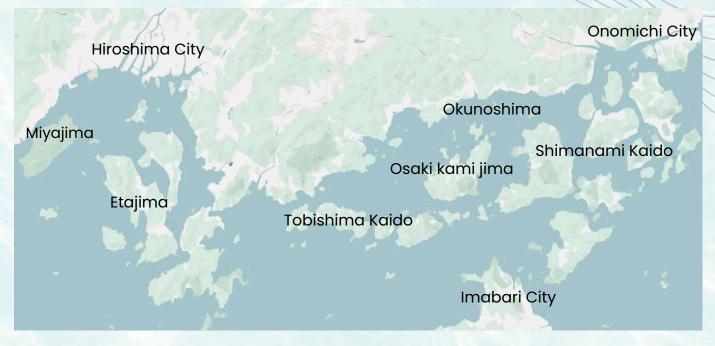

### Cruise Itinerary Kure - Okurokami - Miyajima

Departure: Grand Prince Hotel Pier Places: Kure, Okurokami Island, Miyajima

Duration: 5 hours Do: 210,000 yen

### Cruise Itinerary Shimanami - Miyajima

Departure : Grand Prince Hotel Pier Places : Omishima, Mitarai, Miyajima

Duration: 8 hours Fare: 360,000 JPY

HIROSHIMA 16:30 CITY Please disembark from the cruise boat at the pier in front of the Grand Prince Hotel.