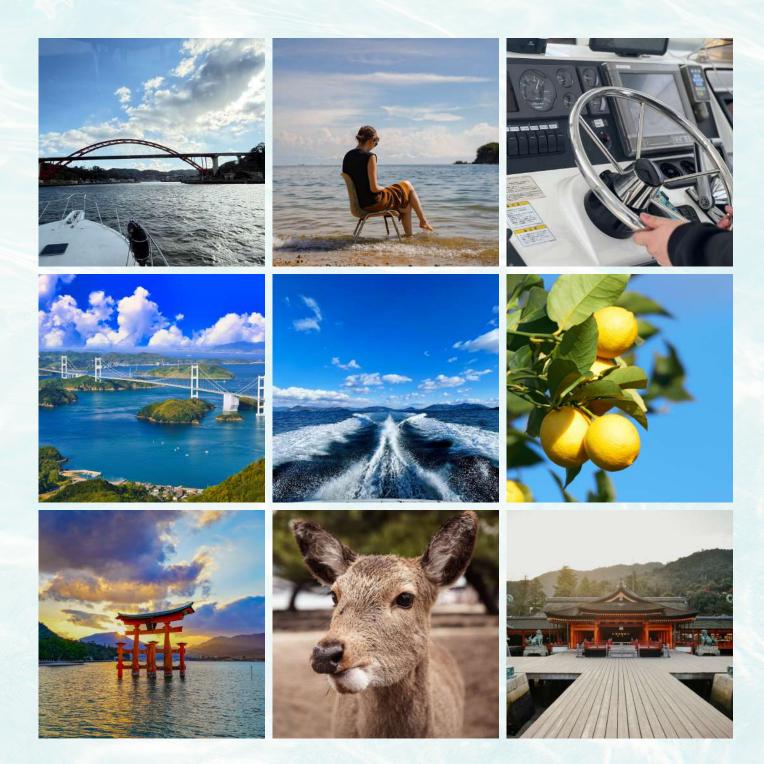

# Cruise Itinerary Miyajima

Departure : Grand Prince Hotel Pier Places : Miyajima, Hiroshima Bay

Duration: 3.5 hours Do: 150,000 yen

MIYAJIMA 11:00-13:00

You can approach the Great Torii
Gate by boat and view it from the sea.
We also ensure that you have plenty
of time to spend on Miyajima island,
so that you can enjoy a stroll around
this World Heritage Site.

MIYAJIMA 11:30-13:30

You can approach the Great Torii
Gate by boat and view it from the sea.
We also ensure that you have plenty
of time to spend on Miyajima island,
so that you can enjoy a stroll around
this World Heritage Site.

You can approach the Great Torii
Gate by boat and view it from the sea.
We also ensure that you have plenty
of time to spend on Miyajima island,
so that you can enjoy a stroll around
this World Heritage Site.