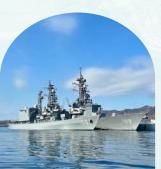

### START

HIROSHIMA 10:00 CITY Please board the cruise boat at the pier in front of the Grand Prince Hotel.

KURE 10:30-11:00

You can see the ships of the Japan Maritime Self-Defense Force from our boat. You can observe submarines and various types of ships.