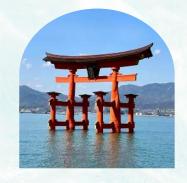

MIYAJIMA 11:00-13:00

You can approach the Great Torii
Gate by boat and view it from the sea.
We also ensure that you have plenty
of time to spend on Miyajima island,
so that you can enjoy a stroll around
this World Heritage Site.

MIYAJIMA 11:30-13:30

You can approach the Great Torii
Gate by boat and view it from the sea.
We also ensure that you have plenty
of time to spend on Miyajima island,
so that you can enjoy a stroll around
this World Heritage Site.

You can approach the Great Torii
Gate by boat and view it from the sea.
We also ensure that you have plenty
of time to spend on Miyajima island,
so that you can enjoy a stroll around
this World Heritage Site.