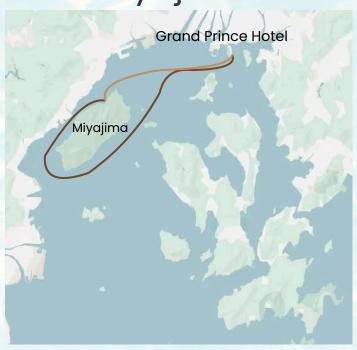

# Cruise Itinerary Miyajima

Departure : Grand Prince Hotel Pier Places : Miyajima, Hiroshima Bay

Duration: 3.5 hours Do: 150,000 yen

### START

HIROSHIMA 10:00 CITY

Board our cruise boat at the pier in front of the Grand Prince Hotel Hiroshima. On the way to Miyajima, you will pass through the south side of the island and go around island where no other tourist boats goes. Enjoy the scenery of God's island on the Seto Inland Sea.

MIYAJIMA 11:00-13:00

You can approach the Great Torii
Gate by boat and view it from the sea.
We also ensure that you have plenty
of time to spend on Miyajima island,
so that you can enjoy a stroll around
this World Heritage Site.

HIROSHIMA 13:30 CITY Please disembark from the cruise boat at the pier in front of the Grand Prince Hotel.